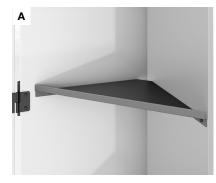

- A Backdrop comes with one set of shelves (one upper shelf shown); additional shelves ordered separately and positioned anywhere along the vertical
- **B** Grommet at bottom of unit provides a pass through for a plug strip when placed on shelves
- C Oversized casters allow for smooth transitions
- **D** Handles on the doors offer easy access to interior; each door features a magnetic catch