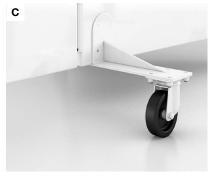

- A Backdrop comes with one set of shelves (one upper shelf shown); additional shelves ordered separately and positioned anywhere along the vertical
- **B** Grommet at bottom of unit provides a pass through for a plug strip when placed on shelves
- C Oversized casters allow for smooth transitions
- **D** Handles on the doors offer easy access to interior; each door features a magnetic catch