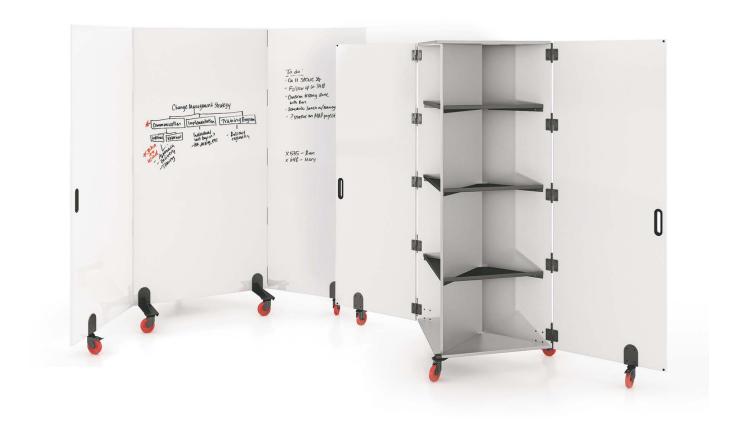

### **Rockwell Unscripted**

Backdrop Mobile Markerboard Wall

Backdrop sets the scene for collaboration. With multiple whiteboard surfaces and integrated storage, Backdrop facilitates team work while also creating ad hoc delineation when opened. Designed to let your story unfold in any setting; a team neighborhood, a creative studio, or a conference room.

- A Backdrop comes with one set of shelves (one upper shelf shown); additional shelves ordered separately and positioned anywhere along the vertical
- **B** Grommet at bottom of unit provides a pass through for a plug strip when placed on shelves
- C Oversized casters allow for smooth transitions
- **D** Handles on the doors offer easy access to interior; each door features a magnetic catch