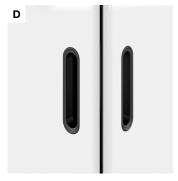

- A Backdrop comes with one set of shelves (one upper shelf shown); additional shelves ordered separately and positioned anywhere along the vertical
- **B** Grommet at bottom of unit provides a pass through for a plug strip when placed on shelves
- C Oversized casters allow for smooth transitions
- **D** Handles on the doors offer easy access to interior; each door features a magnetic catch

## Handle and Hinges

**Bright White** 

Jet Black