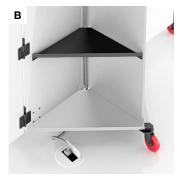

- A Backdrop comes with one set of shelves (one upper shelf shown); additional shelves ordered separately and positioned anywhere along the vertical
- **B** Grommet at bottom of unit provides a pass through for a plug strip when placed on shelves
- C Oversized casters allow for smooth transitions
- **D** Handles on the doors offer easy access to interior; each door features a magnetic catch