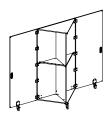

#### STATEMENT OF LINE

with Open Doors W: 104" D: 35" H: 85"

with Closed Doors

D: 35" H: 85"

Exterior Center Markerboard

W: 44"

Exterior Side Markerboard Doors

W: 30" each