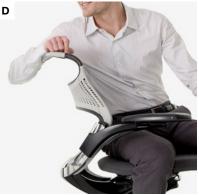

- A The Flex Back supports many different postures and allows for multidimensional movement throughout the workday
- **B** Flex Seat offers 270° of seat edge flex without a hard frame or obtrusive levers
- C Dynamic Suspension control provides a weightcompensated, smooth ride—without the complexity of metal links or springs and enables an enhanced range of energizing, side-to-side movements
- **D** The Flex Top allows the top edge of the back to fold over, extending your range of movement and offering comfort in any position