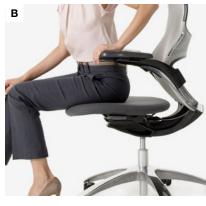

- A The Flex Back supports many different postures and allows for multidimensional movement throughout the workday
- **B** Flex Seat offers 270° of seat edge flex without a hard frame or obtrusive levers
- C Dynamic Suspension control provides a weightcompensated, smooth ride—without the complexity of metal links or springs and enables an enhanced range of energizing, side-to-side movements
- **D** The Flex Top allows the top edge of the back to fold over, extending your range of movement and offering comfort in any position