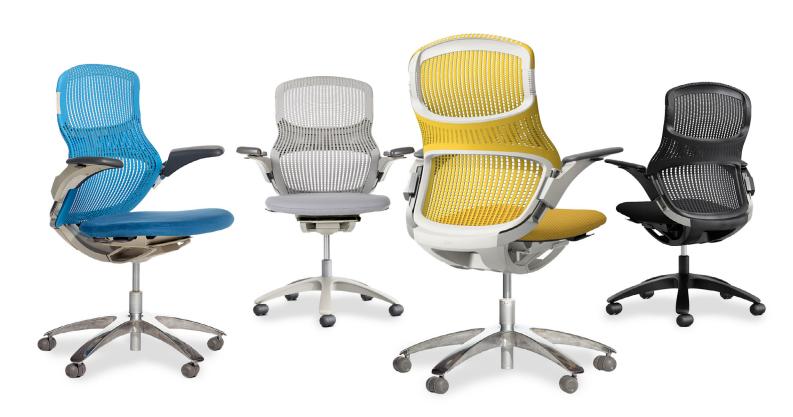

## Generation by Knoll Work Chair

The innovative, elastic design of Generation by Knoll gives you the flexibility and comfort you need to sit

gives you the flexibility and comfort you need to sit and work however you choose. The first chair to promote unrestrained movement, Generation is a true reflection of innovation and thoughtful design.

- A The Flex Back supports many different postures and allows for multidimensional movement throughout the workday
- **B** Flex Seat offers 270° of seat edge flex without a hard frame or obtrusive levers
- C Dynamic Suspension control provides a weightcompensated, smooth ride—without the complexity of metal links or springs and enables an enhanced range of energizing, side-to-side movements
- **D** The Flex Top allows the top edge of the back to fold over, extending your range of movement and offering comfort in any position