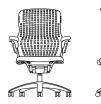

- A The Flex Back supports many different postures and allows for multidimensional movement throughout the workday
- **B** Flex Seat offers 270° of seat edge flex without a hard frame or obtrusive levers
- C Dynamic Suspension control provides a weightcompensated, smooth ride—without the complexity of metal links or springs and enables an enhanced range of energizing, side-to-side movements
- **D** The Flex Top allows the top edge of the back to fold over, extending your range of movement and offering comfort in any position

### STATEMENT OF LINE

Work Chair W: 28.5" D: 26" (excluding base) H: 39.25–44.5"\*

Armless Work Chair W: 21" D: 26" (excluding base) H: 39.25–44.5"\*

\*With standard cylinder. Low (-2") and high (+1.25") cylinders available