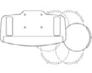

21" HP Swivel Platform W: 20.7–29.7" D: 11–12.76"

Weight: 4.81 lbs. Height: 3.2" without mechanism

Sit/Stand D: 17.92" H: 5.90-8.30" Tilt: +10°/-15°

Pivot available