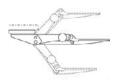

Weight: 4.57 lbs. Height: 2.3" without mechanism

Advanced Easy Lift D: 16.98" H: 2.38-6.50"

Tilt: +10°/-20° Pivot available

Features visible gauge for both height and tilt, making it easy to adjust for personal fit

# MECHANISM

- + Dual pivot option is available on Advanced Easy Lift and Sit/ Stand allowing the platform to move independently from the arm, platform can be rotated to extend the mechanism's reach and to be stowed even more compactly under the worksurface
- + All mechanisms are designed to meet the needs of the 5th percentile seated female to 95th percentile seated male and meet ANSI/BIFMA standards
- + ADA compliant tilt adjustments, now with positive and negative tilt adjustment