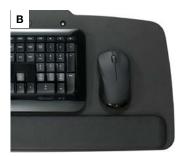

For the best result, pair any of the three platform options with the mechanism that provides the needed level of adjustability.

- A Fluid auto-set height adjustment requires no knobs or additional actions to set the height
- **B** Mouse pads and guards are included to provide a smooth and secure mousing surface
- **C** Platforms can be easily adjusted to accommodate right and left handed users with minimal on-site assembly