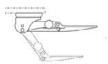

## STATEMENT OF LINE

27" Integrated Platform W: 27.06" D: 11"

Weight: 5.63 lbs. Height: 1.1" without mechanism

Short Easy Lift D: 13.7" H: 3.30–5.10" Tilt: +10°/-20°

**21" Swivel Platform** W: 20.7–29.7" D: 11–12.76"

Weight: 4.57 lbs. Height: 2.3" without mechanism

Advanced Easy Lift D: 16.98" H: 2.38-6.50"

Tilt: +10°/-20° Pivot available

Features visible gauge for both height and tilt, making it easy to adjust for personal fit