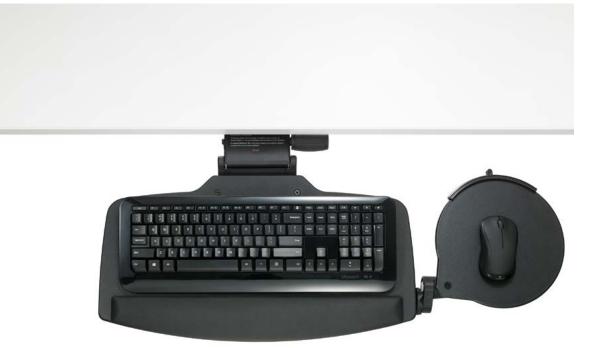

For the best result, pair any of the three platform options with the mechanism that provides the needed level of adjustability.

- A Fluid auto-set height adjustment requires no knobs or additional actions to set the height
- **B** Mouse pads and guards are included to provide a smooth and secure mousing surface
- **C** Platforms can be easily adjusted to accommodate right and left handed users with minimal on-site assembly