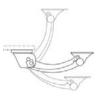

# MECHANISM

- + Dual pivot option is available on Advanced Easy Lift and Sit/ Stand allowing the platform to move independently from the arm, platform can be rotated to extend the mechanism's reach and to be stowed even more compactly under the worksurface
- + All mechanisms are designed to meet the needs of the 5th percentile seated female to 95th percentile seated male and meet ANSI/BIFMA standards
- + ADA compliant tilt adjustments, now with positive and negative tilt adjustment