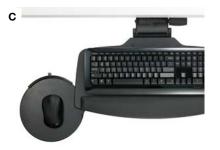

For the best result, pair any of the three platform options with the mechanism that provides the needed level of adjustability.

- A Fluid auto-set height adjustment requires no knobs or additional actions to set the height
- **B** Mouse pads and guards are included to provide a smooth and secure mousing surface
- **C** Platforms can be easily adjusted to accommodate right and left handed users with minimal on-site assembly