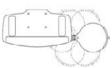

21" HP Swivel Platform W: 20.7–29.7" D: 11–12.76"

Weight: 4.81 lbs. Height: 3.2" without mechanism

Sit/Stand D: 17.92" H: 5.90-8.30" Tilt: +10°/-15°

Pivot available