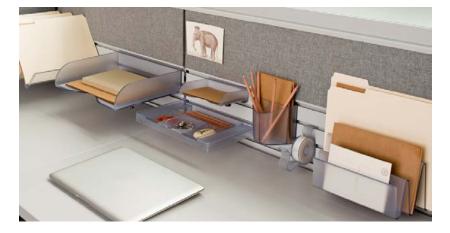

Vertical Paper Rack W: 15.25" D: 5" H: 9"

**Telephone Shelf** 

W: 12" D: 11.5"

H: 2"

Memo Tray W: 6" D: 4" H: 1"

Utility Tray W: 12" D: 7" H: 1"

DETAILS

+ Orchestra desk accessories can sit on the desk and/or mount to Knoll Slatwall