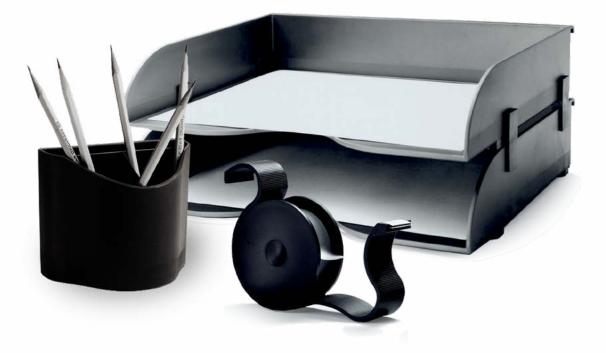

## STATEMENT OF LINE

Front Letter Single Tray W: 10.25" D: 13" H: 2.75"

2-Way Binder Bin W: 4.75" D: 12.25" H: 8.25"

Pencil Cup W: 5" D: 3" H: 4"

Front Letter Tray W: 10.25" D: 13" H: 7.75"

Slanted Sorter W: 9" D: 11" H: 8.5"

Tape Dispenser

W: 1"

D: 4.5"

H: 3.5"

Side Letter Tray W: 13.25" D: 9.5" H: 2.75"

File Sorter W: 10.25" D: 5.5" H: 5.5"

Wastebasket W: 8.5" D: 14" H: 14.875" Capacity: 24 qt.

Side Legal Tray W: 15.5" D: 9.5" H: 2.75"