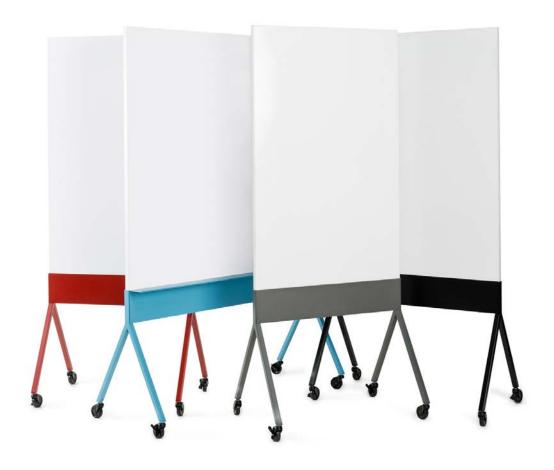

## Mobile Markerboard

Brainstorm, share ideas or simply hold that thought, all with Scribe mobile markerboards. With its neutral design, Scribe fits into any space and helps define boundaries within the open plan.

Scribe is mobile and agile so you can easily take your next great idea with you. With two writable sides and a range of sizes and colors, the opportunities for collaboration are endless.

Medium Grey

Dark Red

Slate Blue

**Optional Add-Ons** 

Paper Pad