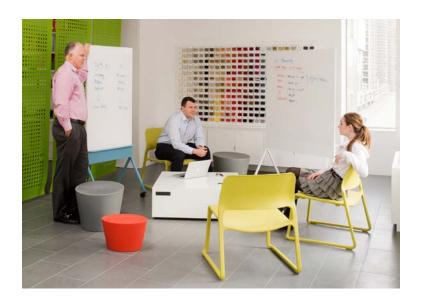

## Mobile Markerboard

Brainstorm, share ideas or simply hold that thought, all with Scribe mobile markerboards. With its neutral design, Scribe fits into any space and helps define boundaries within the open plan.

Scribe is mobile and agile so you can easily take your next great idea with you. With two writable sides and a range of sizes and colors, the opportunities for collaboration are endless.