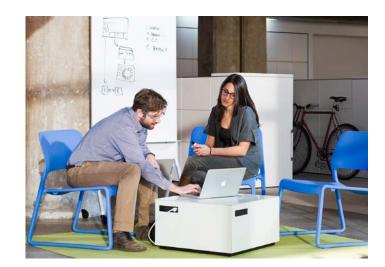

# **Power Cube**

Power Cube is a lounge table that does double-duty as a digital charging hub and an analog communications tool.

Power Cube brings power to shared spaces, because everyone needs a place to plug in when they're on-the-go. With whiteboard writable surfaces on all sides, Power Cube encourages the sharing of ideas and makes it easy to capture all "light-bulb" moments. The clean-lined design complements any aesthetic, from raw to refined.