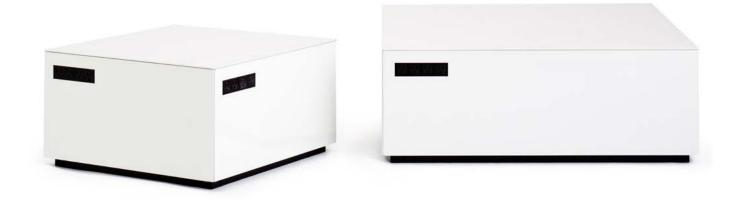

# **Power Cube**

Power Cube is a lounge table that does double-duty as a digital charging hub and an analog communications tool.

Power Cube brings power to shared spaces, because everyone needs a place to plug in when they're on-the-go. With whiteboard writable surfaces on all sides, Power Cube encourages the sharing of ideas and makes it easy to capture all "light-bulb" moments. The clean-lined design complements any aesthetic, from raw to refined.

#### STATEMENT OF LINE

Large Cube

Small Cube W: 24" D; 24" H: 13"