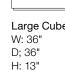

# **Power Cube**





# **Power Cube**

Power Cube is a lounge table that does double-duty as a digital charging hub and an analog communications tool.

Power Cube brings power to shared spaces, because everyone needs a place to plug in when they're on-the-go. With whiteboard writable surfaces on all sides, Power Cube encourages the sharing of ideas and makes it easy to capture all "light-bulb" moments. The clean-lined design complements any aesthetic, from raw to refined.

# Warranty

5 Years



#### STATEMENT OF LINE



Large Cube

Small Cube W: 24" D; 24" H: 13"



# DETAILS

+ Ships standard with 4 dry erase markers and a microfiber eraser cloth

+ Optional magnetic accessory cup

## **TECHNICAL INFORMATION**

- + Available with integrated power on one side (cord set or hard wired), with integrated power on two sides (hard wired only) and with no power outlets
- + Cord set has 72" cord with 3-prong plug for 120V outlets; hard wired has 72" whip

#### FINISHES AND OPTIONS

Please visit knoll.com/surface-finish-library to view all finishes and swatches.

## Marker Board Finish

Bright White



# Power Module Configuration



4 outlets

3 outlets and 1 dual USB