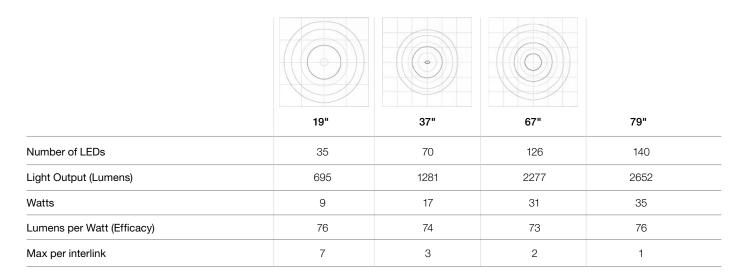

# PHOTOMETRIC PERFORMANCE

#### **TECHNICAL INFORMATION**

- + Color temperature (CCT): 3,060K
- + CRI: 94
- + Lifespan: 50,000 hours or 20 years of regular use
- + TAA compliant
- + UL certified
- + ETL certified