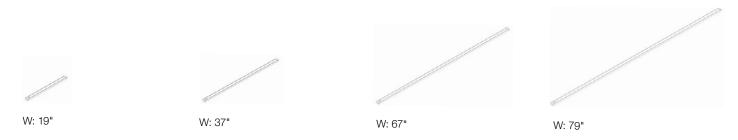

Highwire® Under-cabinet LED Light

**Designed by**Antenna Design





#### **Highwire**

## Under-cabinet LED Light

Highwire under-cabinet task light offers simple lines and intuitive controls to complement any environment. The light uses small single LED chips in a clustered array to provide bright, even illumination across a worksurface.

- **A** The slim profile and even illumination of Highwire makes it ideal for private offices or under stroage units in the open plan
- **B** Tactile switch with 3-step dimmer offers 30%, 60% and 100% levels of dimmability
- C Thin power cord allows for easy concealment
- **D** Optional Universal Occupancy Sensor (ordered searately) turns light off when not in use

#### Warranty

Hardware: 5 Years Power Supply: 1 Year









#### STATEMENT OF LINE



#### **DETAILS**

- + Offers +/- 15° of tilt for optimal light placement
- + Available for international applications
- + Ships with mounts for metal or wood surfaces
- + Option Universal Occupancy Sensors can be retrofitted and mount in-line

#### Optional Universal Occupancy Sensor

Turns light off when not in use

- + Fits in-line with light
- + Can be retrofitted
- + Must be ordered separately

## Lights can be interconnected

(up to 65W) for longer applications with single power cord

- + Specify an adder light (which ships without a power supply but with a jumper cable)
- + Interconnecting jumper cables available in 5 lengths: inline, 3", 12" 24", 26"
- + Do not exceed a total of 65 watts per power supply

#### **TECHNICAL INFORMATION**

- + Color temperature (CCT): 3,060K
- + CRI: