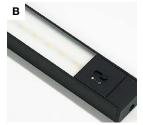

- **A** The slim profile and even illumination of Highwire makes it ideal for private offices or under stroage units in the open plan
- **B** Tactile switch with 3-step dimmer offers 30%, 60% and 100% levels of dimmability
- C Thin power cord allows for easy concealment
- **D** Optional Universal Occupancy Sensor (ordered searately) turns light off when not in use