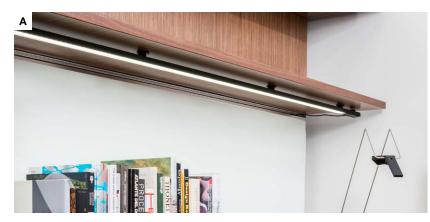

- **A** The slim profile and even illumination of Highwire makes it ideal for private offices or under stroage units in the open plan
- **B** Tactile switch with 3-step dimmer offers 30%, 60% and 100% levels of dimmability
- C Thin power cord allows for easy concealment
- **D** Optional Universal Occupancy Sensor (ordered searately) turns light off when not in use