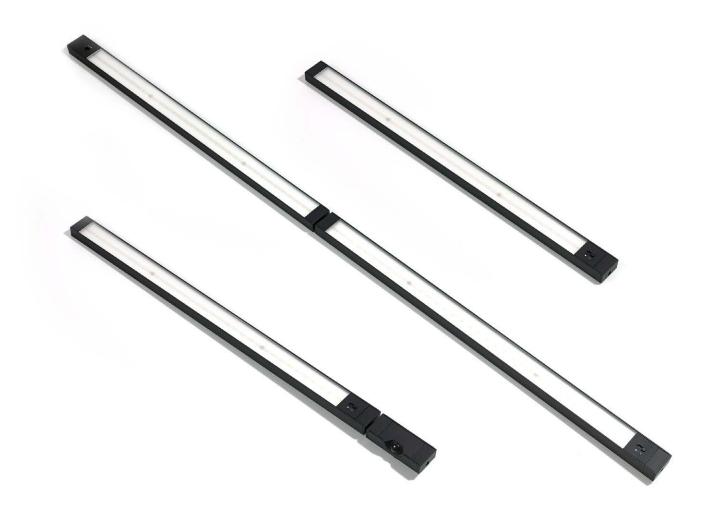

## Under-cabinet LED Light

Highwire under-cabinet task light offers simple lines and intuitive controls to complement any environment. The light uses small single LED chips in a clustered array to provide bright, even illumination across a worksurface.

## Lights can be interconnected

(up to 65W) for longer applications with single power cord

- + Specify an adder light (which ships without a power supply but with a jumper cable)
- + Interconnecting jumper cables available in 5 lengths: inline, 3", 12" 24", 26"
- + Do not exceed a total of 65 watts per power supply