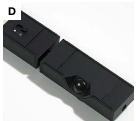

- **A** The slim profile and even illumination of Highwire makes it ideal for private offices or under stroage units in the open plan
- **B** Tactile switch with 3-step dimmer offers 30%, 60% and 100% levels of dimmability
- C Thin power cord allows for easy concealment
- **D** Optional Universal Occupancy Sensor (ordered searately) turns light off when not in use

#### Optional Universal Occupancy Sensor

Turns light off when not in use

- + Fits in-line with light
- + Can be retrofitted
- + Must be ordered separately