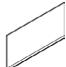

#### **Antenna Workspaces**

Add Up Screens

Antenna Add Up Screens mount to the top of Antenna fabric screens to add enclosure and separation across the Antenna Workspaces collection of products. Offered in a range of materials and sizes to support varying levels of acoustic and visual privacy, Antenna Add Up Screens balance the need for separation, visibility and sound absorption.

- + Multiple heights allow for either seated- or standing-height privacy
- + Available in PET, Acrylic and Corrugated Plastic to support a range of aesthetic and performance needs
- + Add Up Screens in PET acoustic material create guieter areas with visual privacy to support focus work; Acrylic and Corrugated Plastic offer enclosure without sacrificing visibility and access to natural light
- + Add Up Screens simply mount to the top of Antenna fabric screens and are easily removable as needs change
- + Can be specified in combination with Antenna fabric screens on new projects or can be added to existing Antenna fabric screen installations