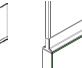

#### **OPTIONS**

- + Framed and Frameless versions available for: Antenna Big Table Center Screens; Antenna Desk Screens; Antenna End Screens; Antenna Telescope Screens; and Power Beam Center Screens
- + Framed Add Up Screens ship fully assembled with attachment hardware
- + Frameless Add Up Screen components are ordered separately based on application. Components include: base assembly (bottom extrusion and add up material), hardware kit (end and joining caps) and surround trim (optional for acrylic and PET materials but is required for Corrugated Plastic)