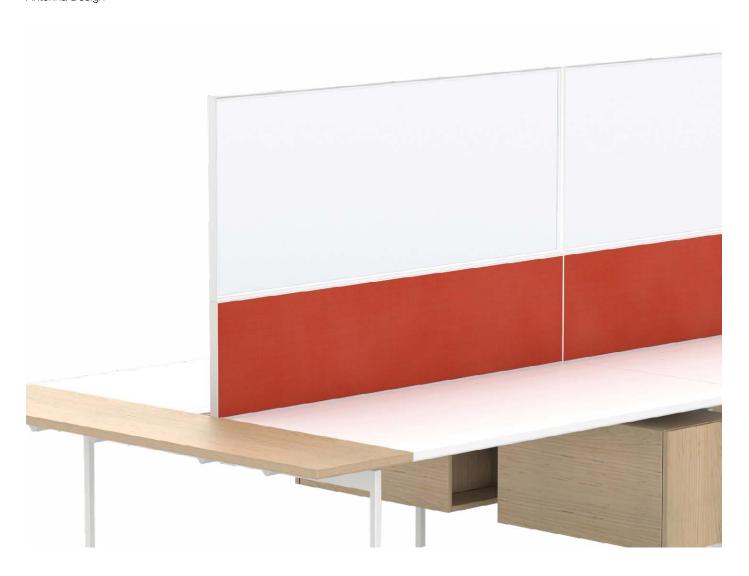

#### **Antenna Workspaces**

Add Up Screens

Antenna Add Up Screens mount to the top of Antenna fabric screens to add enclosure and separation across the Antenna Workspaces collection of products. Offered in a range of materials and sizes to support varying levels of acoustic and visual privacy, Antenna Add Up Screens balance the need for separation, visibility and sound absorption.

- + Multiple heights allow for either seated- or standing-height privacy
- + Available in PET, Acrylic and Corrugated Plastic to support a range of aesthetic and performance needs
- + Add Up Screens in PET acoustic material create guieter areas with visual privacy to support focus work; Acrylic and Corrugated Plastic offer enclosure without sacrificing visibility and access to natural light
- + Add Up Screens simply mount to the top of Antenna fabric screens and are easily removable as needs change
- + Can be specified in combination with Antenna fabric screens on new projects or can be added to existing Antenna fabric screen installations

#### **OPTIONS**

- + Framed and Frameless versions available for: Antenna Big Table Center Screens; Antenna Desk Screens; Antenna End Screens; Antenna Telescope Screens; and Power Beam Center Screens
- + Framed Add Up Screens ship fully assembled with attachment hardware
- + Frameless Add Up Screen components are ordered separately based on application. Components include: base assembly (bottom extrusion and add up material), hardware kit (end and joining caps) and surround trim (optional for acrylic and PET materials but is required for Corrugated Plastic)