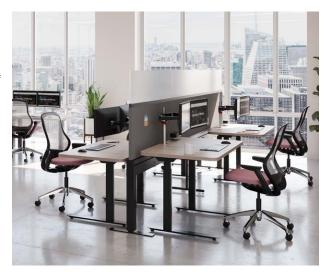

#### **Antenna Workspaces**

Add Up Screens

Antenna Add Up Screens mount to the top of Antenna fabric screens to add enclosure and separation across the Antenna Workspaces collection of products. Offered in a range of materials and sizes to support varying levels of acoustic and visual privacy, Antenna Add Up Screens balance the need for separation, visibility and sound absorption.

- + Multiple heights allow for either seated- or standing-height privacy
- + Available in PET, Acrylic and Corrugated Plastic to support a range of aesthetic and performance needs
- + Add Up Screens in PET acoustic material create guieter areas with visual privacy to support focus work; Acrylic and Corrugated Plastic offer enclosure without sacrificing visibility and access to natural light
- + Add Up Screens simply mount to the top of Antenna fabric screens and are easily removable as needs change
- + Can be specified in combination with Antenna fabric screens on new projects or can be added to existing Antenna fabric screen installations