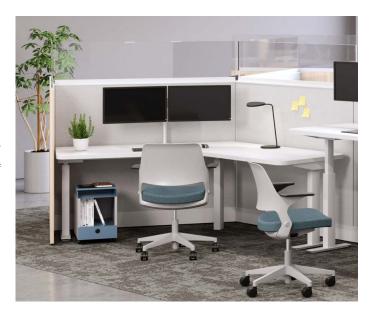

### **Dividends Horizon**

Gallery Panel Add Up Screen

Dividends Horizon Frameless Add Up Screens mount to the top of Universal Gallery Panels to address visual distractions while enhancing privacy and style. Offered in a range of materials and sizes to support varying levels of privacy, Add Up Screens elevate the work experience for people to perform their best.

- + Multiple heights allow for either seated- or standing-height privacy
- + Available in glass and PET tackable screens to support a range of aesthetic and performance needs
- + Glass allows access to natural light within the workstation while PET tackable screens support externalization
- + Frameless Add Up Screens simply mount to the top of existing or new Universal Gallery Panels