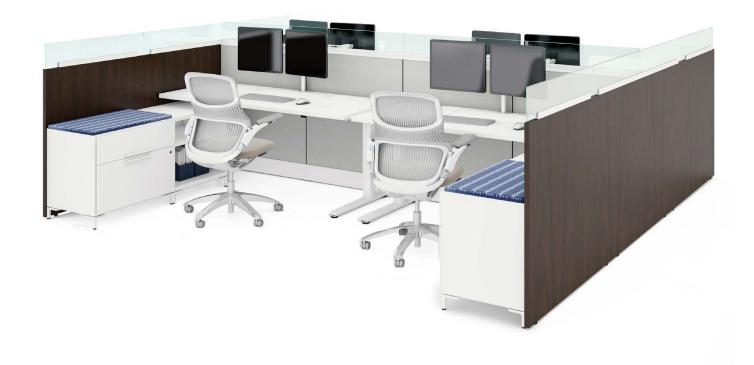

### **Dividends Horizon**

Gallery Panel Add Up Screen

Dividends Horizon Frameless Add Up Screens mount to the top of Universal Gallery Panels to address visual distractions while enhancing privacy and style. Offered in a range of materials and sizes to support varying levels of privacy, Add Up Screens elevate the work experience for people to perform their best.

- + Multiple heights allow for either seated- or standing-height privacy
- + Available in glass and PET tackable screens to support a range of aesthetic and performance needs
- + Glass allows access to natural light within the workstation while PET tackable screens support externalization
- + Frameless Add Up Screens simply mount to the top of existing or new Universal Gallery Panels