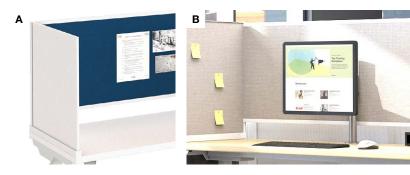

- A Mixing fabric and markerboard offers sound absorption and privacy and a place to take notes with markerboard End Screens
- **B** Desk surrounds plan within the desk's footprint and have a continuous 3" wire drop for clamp on accessories like Sapper Monitor Arms and power modules
- C Desk surrounds in fabric and glass create acoustic enclosures without impeding neighboring communication