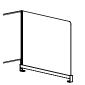

**End Screen** 

W: 23, 24, 27, 29, 30" H: 24"

D: .25" (acrylic); 1.25" (fabric); .5" (laminate, glass)

Squared corners Laminate, Markerboard. Glass and Fabric

Radiused corners Acrylic

### DETAILS

- + Screens secure to the top of any rectangular 1.25" thick worksurfaces with an edge-clamp bracket that mounts under the edge of the top.
- + Back panels are supported by two edge-mounted end screens that are secured through a painted steel clamp bracket around the front and back edges of the top.
- + Depending on the material combination, back panels are attached to the end screens through either glue, tape or screws.