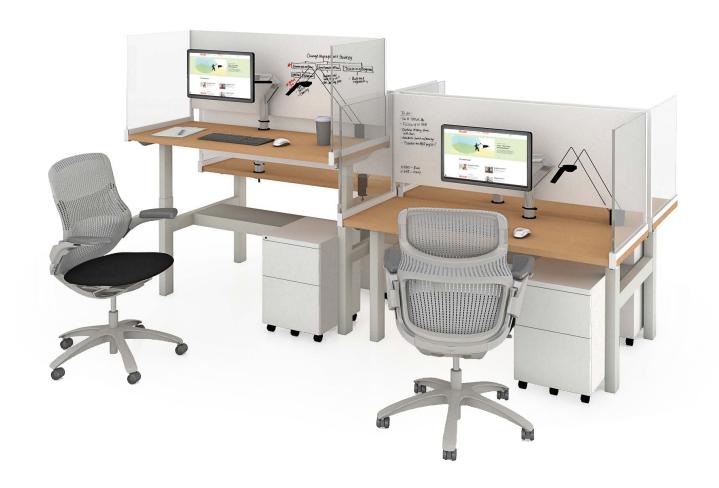

# **Antenna Workspaces**

Desk Surrounds

Create a welcoming space to focus with Antenna Desk Surrounds. Offering a mix of materials and configurations, Desk Surrounds can be tailored to the acoustic and privacy needs of the setting.

- A Mixing fabric and markerboard offers sound absorption and privacy and a place to take notes with markerboard End Screens
- **B** Desk surrounds plan within the desk's footprint and have a continuous 3" wire drop for clamp on accessories like Sapper Monitor Arms and power modules
- C Desk surrounds in fabric and glass create acoustic enclosures without impeding neighboring communication