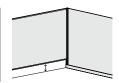

# **Antenna Workspaces**

Desk Surrounds

Create a welcoming space to focus with Antenna Desk Surrounds. Offering a mix of materials and configurations, Desk Surrounds can be tailored to the acoustic and privacy needs of the setting.

- A Mixing fabric and markerboard offers sound absorption and privacy and a place to take notes with markerboard End Screens
- **B** Desk surrounds plan within the desk's footprint and have a continuous 3" wire drop for clamp on accessories like Sapper Monitor Arms and power modules
- C Desk surrounds in fabric and glass create acoustic enclosures without impeding neighboring communication