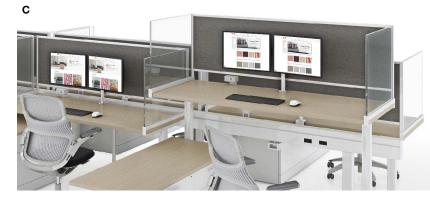

- A Mixing fabric and markerboard offers sound absorption and privacy and a place to take notes with markerboard End Screens
- **B** Desk surrounds plan within the desk's footprint and have a continuous 3" wire drop for clamp on accessories like Sapper Monitor Arms and power modules
- C Desk surrounds in fabric and glass create acoustic enclosures without impeding neighboring communication