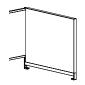

### STATEMENT OF LINE

**Back Panel** 

W: 46, 47, 48, 52, 53, 54, 58, 59, 60, 64, 65, 66, 70, 71, 72"

H: 21"

D: .25" (acrylic); .5" (laminate, fabric)

Back panel features 3" wire gap to accommodate worktools along the back edge of the desk

**End Screen** 

W: 23, 24, 27, 29, 30" H: 24"

D: .25" (acrylic); 1.25" (fabric); .5" (laminate, glass)

Squared corners Laminate, Markerboard. Glass and Fabric

Radiused corners Acrylic