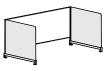

- A Mixing fabric and markerboard offers sound absorption and privacy and a place to take notes with markerboard End Screens
- **B** Desk surrounds plan within the desk's footprint and have a continuous 3" wire drop for clamp on accessories like Sapper Monitor Arms and power modules
- C Desk surrounds in fabric and glass create acoustic enclosures without impeding neighboring communication

### STATEMENT OF LINE

**Back Panel** 

W: 46, 47, 48, 52, 53, 54, 58, 59, 60, 64, 65, 66, 70, 71, 72"

H: 21"

D: .25" (acrylic); .5" (laminate, fabric)

Back panel features 3" wire gap to accommodate worktools along the back edge of the desk

### DETAILS

- + Screens secure to the top of any rectangular 1.25" thick worksurfaces with an edge-clamp bracket that mounts under the edge of the top.
- + Back panels are supported by two edge-mounted end screens that are secured through a painted steel clamp bracket around the front and back edges of the top.
- + Depending on the material combination, back panels are attached to the end screens through either glue, tape or screws.