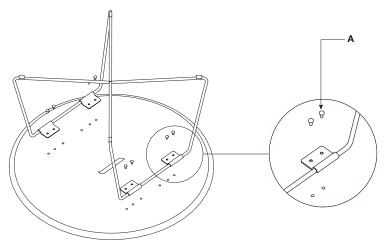

## Hardware Tools Needed Drill with Phillips #2 and #3 bit or Phillips Screwdriver Included with tables (8) per coffee table /

## Steps

(4) per side table

1. Install the base to the surface with screw (A) into pre-drilled locations, 8 screws need per coffee table and 4 screws needed per side table.

\*Assembly instructions are the same for all occasional tables