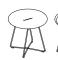

Round Side Table

Square Side Table

Round Top Coffee Table OWO3517H1 35"× 35"× 17"

Round Top Side Table UTOWO2220H1 22"× 22"× 20"

Square Top Side Table UTOWS2220H1 22"× 22"× 20"

1235 Water Street East Greenville, PA 18041