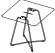

## Hardware Tools Needed Drill with Phillips #2 and #3 bit or Phillips Screwdriver Included with tables (8) per coffee table /

## Steps

(4) per side table

1. Install the base to the surface with screw (A) into pre-drilled locations, 8 screws need per coffee table and 4 screws needed per side table.

\*Assembly instructions are the same for all occasional tables