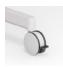

l wire management. Flip mechanism enables tables to nest for easy storage.



10 Years











#### STATEMENT OF LINE



C-Leg W: 48, 60, 72" D: 18, 21, 24, 30"



T-Leg W: 38, 60, 72" D: 24, 30, 36"

# Bases:

Fixed Height H: 28.75"

Pin Set Height-Adjustable Base H: 28.75-34"

#### **FEATURES**

- + Flip or fixed top models available
- + Magnetic clips for horizontal wire management available

#### **FINISHES**

Please visit knoll.com/surface-finish-library to view all finishes and swatches. Please work with a Knoll representative for specific configurations.

#### Tops



Solid Laminate



Woodgrain Laminate and Veneer

# Top Edge Profiles



Flat



Solid Laminate



Woodgrain Laminate and Veneer

#### Legs (Paint)



Bright White



Sterling



Medium Grey



Jet Black

#### Feet





Locking Casters

Glides