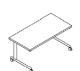

- A The C-Leg single sided table provides maximum knee clearance and is an excellent choice for classroom and open desking
- **B** The T-Leg is a two-sided table that is designed for collaborative meetings
- C Ganging brackets at all four corners enable seamless electrical wiring and create a continuous level surface when tables are connected
- **D** Tables feature integrated horizontal wire management. Flip mechanism enables tables to nest for easy storage.

#### STATEMENT OF LINE

C-Leg W: 48, 60, 72" D: 18, 21, 24, 30"

T-Leg W: 38, 60, 72" D: 24, 30, 36"