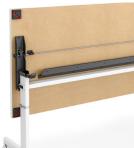

- A The C-Leg single sided table provides maximum knee clearance and is an excellent choice for classroom and open desking
- **B** The T-Leg is a two-sided table that is designed for collaborative meetings
- C Ganging brackets at all four corners enable seamless electrical wiring and create a continuous level surface when tables are connected
- **D** Tables feature integrated horizontal wire management. Flip mechanism enables tables to nest for easy storage.

#### **FEATURES**

- + Flip or fixed top models available
- + Magnetic clips for horizontal wire management available