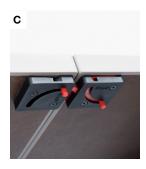

- A The C-Leg single sided table provides maximum knee clearance and is an excellent choice for classroom and open desking
- **B** The T-Leg is a two-sided table that is designed for collaborative meetings
- C Ganging brackets at all four corners enable seamless electrical wiring and create a continuous level surface when tables are connected
- **D** Tables feature integrated horizontal wire management. Flip mechanism enables tables to nest for easy storage.

#### **FEATURES**

- + Flip or fixed top models available
- + Magnetic clips for horizontal wire management available