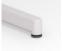

wire management. Flip mechanism enables tables to nest for easy storage.



10 Years











#### STATEMENT OF LINE



C-Leg W: 48, 60, 72" D: 18, 21, 24, 30"



T-Leg W: 38, 60, 72" D: 24, 30, 36"

# Bases:

Fixed Height H: 28.75"

Pin Set Height-Adjustable Base H: 28.75-34"

#### **FEATURES**

- + Flip or fixed top models available
- + Magnetic clips for horizontal wire management available

#### **FINISHES**

Please visit knoll.com/surface-finish-library to view all finishes and swatches. Please work with a Knoll representative for specific configurations.

#### Tops



Solid Laminate



Woodgrain Laminate and Veneer

# Top Edge Profiles



Flat



Solid Laminate



Woodgrain Laminate and Veneer

#### Legs (Paint)



Bright White



Sterling



Medium Grey



Jet Black

#### Feet





Locking Casters

Glides