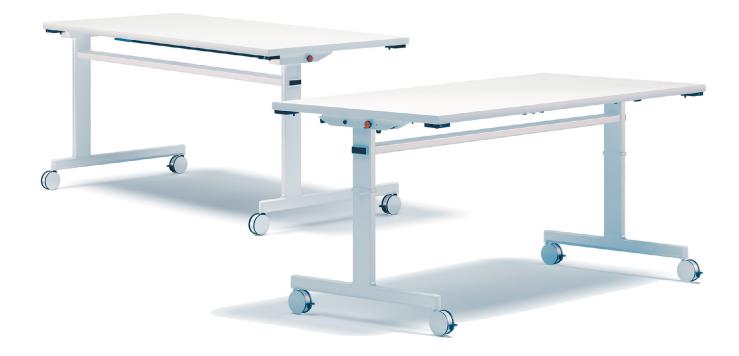

### C- and T-Leg Simplified Tables

Designed to create effective learning and training environments, the Pixel Collection fosters connections and creativity. Pixel C-Leg and T-Leg Simplified Tables come with a basic wire manager, a two-handed flip-top mechanism and laminate tops. These Simplified tables are ideal for classrooms, training and meeting rooms across campuses and the workspace.

- A The C-Leg single sided table provides maximum knee clearance and is an excellent choice for classroom and open desking
- **B** The T-Leg is a two-sided table that is designed for collaborative meetings
- C Ganging brackets at all four corners enable seamless electrical wiring and create a continuous level surface when tables are connected
- **D** Tables feature integrated horizontal wire management. Flip mechanism enables tables to nest for easy storage.

# Bases:

Fixed Height H: 28.75"

Pin Set Height-Adjustable Base H: 28.75-34"

#### **FEATURES**

- + Flip or fixed top models available
- + Magnetic clips for horizontal wire management available