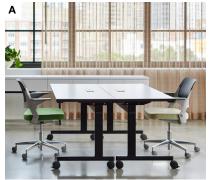

- A The C-Leg single sided table provides maximum knee clearance and is an excellent choice for classroom and open desking
- **B** The T-Leg is a two-sided table that is designed for collaborative meetings
- C Ganging brackets at all four corners enable seamless electrical wiring and create a continuous level surface when tables are connected
- **D** Tables feature integrated horizontal wire management. Flip mechanism enables tables to nest for easy storage.