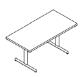

- A The C-Leg single sided table provides maximum knee clearance and is an excellent choice for classroom and open desking
- **B** The T-Leg is a two-sided table that is designed for collaborative meetings
- C Ganging brackets at all four corners enable seamless electrical wiring and create a continuous level surface when tables are connected
- **D** Tables feature integrated horizontal wire management. Flip mechanism enables tables to nest for easy storage.

# Bases:

Fixed Height H: 28.75"

Pin Set Height-Adjustable Base H: 28.75-34"