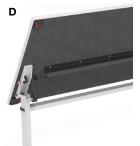

- A The C-Leg single sided table provides maximum knee clearance and is an excellent choice for classroom and open desking
- **B** The T-Leg is a two-sided table that is designed for collaborative meetings
- C Ganging brackets at all four corners enable seamless electrical wiring and create a continuous level surface when tables are connected
- **D** Tables feature integrated horizontal wire management. Flip mechanism enables tables to nest for easy storage.