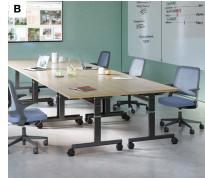

- A The C-Leg single sided table provides maximum knee clearance and is an excellent choice for classroom and open desking
- **B** The T-Leg is a two-sided table that is designed for collaborative meetings
- C Ganging brackets at all four corners enable seamless electrical wiring and create a continuous level surface when tables are connected
- **D** Tables feature integrated horizontal wire management. Flip mechanism enables tables to nest for easy storage.