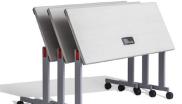

# C- and T-Leg Advanced Tables

Designed to create effective learning and training environments, the Pixel Collection fosters connections and creativity. Pixel C-Leg and T-Leg Advanced are fully-featured tables, with one handed flip mechanism, an integrated wire management trough and optional molded edge available for either laminate or veneer tops. For classrooms, training and meeting rooms, these Advanced tables solve for the campus and the workspace.

- A The C-Leg single sided table provides maximum knee clearance and is an excellent choice for classroom and open desking
- **B** The T-Leg is a two-sided table well-suited for collaborative meetings. The trapezoid version is ideal to plan engaging hybrid meeting spaces.
- C Wire management is accessed discreetly through magnetic door
- **D** Ganging brackets at all four corners enable seamless electrical wiring and create a continuous level surface when tables are connected
- **E** Simple flip mechanism enables tables to nest for easy storage. The T-Leg features a pivoting leg that allows for straight nesting.