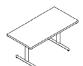

- A The C-Leg single sided table provides maximum knee clearance and is an excellent choice for classroom and open desking
- **B** The T-Leg is a two-sided table well-suited for collaborative meetings. The trapezoid version is ideal to plan engaging hybrid meeting spaces.
- C Wire management is accessed discreetly through magnetic door
- **D** Ganging brackets at all four corners enable seamless electrical wiring and create a continuous level surface when tables are connected
- **E** Simple flip mechanism enables tables to nest for easy storage. The T-Leg features a pivoting leg that allows for straight nesting.

#### STATEMENT OF LINE

C-Leg W: 48, 60, 72" D: 18, 24, 30"

Bases: Fixed Height H: 28.75"

Electric Height-Adjustable Base

H: 28.75-51.6"

T-Leg (Rectangle Top) W: 60, 72"

D: 30, 36"

Pin Set Height-Adjustable Base