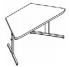

- A The C-Leg single sided table provides maximum knee clearance and is an excellent choice for classroom and open desking
- **B** The T-Leg is a two-sided table well-suited for collaborative meetings. The trapezoid version is ideal to plan engaging hybrid meeting spaces.
- C Wire management is accessed discreetly through magnetic door
- **D** Ganging brackets at all four corners enable seamless electrical wiring and create a continuous level surface when tables are connected
- **E** Simple flip mechanism enables tables to nest for easy storage. The T-Leg features a pivoting leg that allows for straight nesting.

H: 28.75-34"

T-Leg (Trapezoid Top)

W: 60, 72" D: 30, 36"

Bases:

Fixed Height H: 28.75"

Pin Set Height-Adjustable Base H: 28.75-34"