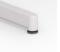

51.6"



T-Leg (Rectangle Top) W: 60, 72"

D: 30, 36"

Pin Set Height-Adjustable Base

H: 28.75-34"



T-Leg (Trapezoid Top)

W: 60, 72" D: 30, 36"

Bases:

Fixed Height H: 28.75"

Pin Set Height-Adjustable Base H: 28.75-34"

#### **FEATURES**

- + Flip or fixed top models available
- + Molded edgeband permanently bonded seams prevent any liquids from collecting at the edge

#### **FINISHES**

Please visit knoll.com/surface-finish-library to view all finishes and swatches. Please work with a Knoll representative for specific configurations.

# Tops



Solid Laminate



Woodgrain Laminate and Veneer

## Top Edge Profiles







Flat



Solid Laminate



Woodgrain Laminate and Veneer

## Legs (Paint)



**Bright White** 



Sterling



Medium Grey



Jet Black



Hybrid Chrome

#### Feet





Locking Casters

Glides