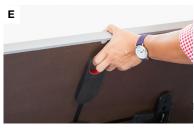

- A The C-Leg single sided table provides maximum knee clearance and is an excellent choice for classroom and open desking
- **B** The T-Leg is a two-sided table well-suited for collaborative meetings. The trapezoid version is ideal to plan engaging hybrid meeting spaces.
- C Wire management is accessed discreetly through magnetic door
- **D** Ganging brackets at all four corners enable seamless electrical wiring and create a continuous level surface when tables are connected
- **E** Simple flip mechanism enables tables to nest for easy storage. The T-Leg features a pivoting leg that allows for straight nesting.