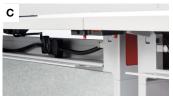

- A The C-Leg single sided table provides maximum knee clearance and is an excellent choice for classroom and open desking
- **B** The T-Leg is a two-sided table well-suited for collaborative meetings. The trapezoid version is ideal to plan engaging hybrid meeting spaces.
- C Wire management is accessed discreetly through magnetic door
- **D** Ganging brackets at all four corners enable seamless electrical wiring and create a continuous level surface when tables are connected
- **E** Simple flip mechanism enables tables to nest for easy storage. The T-Leg features a pivoting leg that allows for straight nesting.