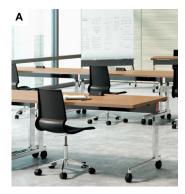

- A The C-Leg single sided table provides maximum knee clearance and is an excellent choice for classroom and open desking
- **B** The T-Leg is a two-sided table well-suited for collaborative meetings. The trapezoid version is ideal to plan engaging hybrid meeting spaces.
- C Wire management is accessed discreetly through magnetic door
- **D** Ganging brackets at all four corners enable seamless electrical wiring and create a continuous level surface when tables are connected
- **E** Simple flip mechanism enables tables to nest for easy storage. The T-Leg features a pivoting leg that allows for straight nesting.