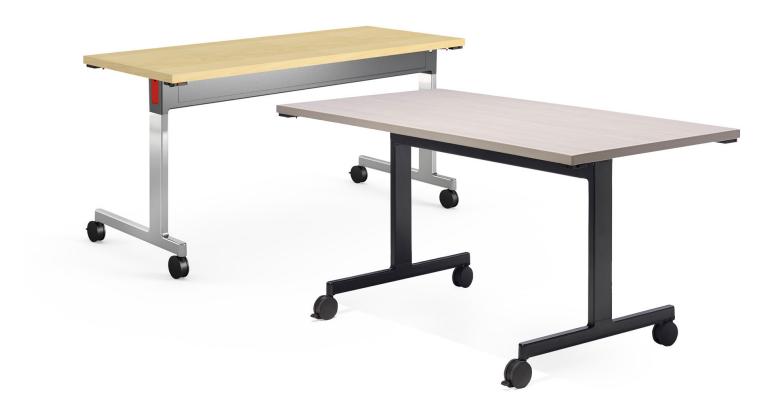

# C- and T-Leg Advanced Tables

Designed to create effective learning and training environments, the Pixel Collection fosters connections and creativity. Pixel C-Leg and T-Leg Advanced are fully-featured tables, with one handed flip mechanism, an integrated wire management trough and optional molded edge available for either laminate or veneer tops. For classrooms, training and meeting rooms, these Advanced tables solve for the campus and the workspace.

- A The C-Leg single sided table provides maximum knee clearance and is an excellent choice for classroom and open desking
- **B** The T-Leg is a two-sided table well-suited for collaborative meetings. The trapezoid version is ideal to plan engaging hybrid meeting spaces.
- C Wire management is accessed discreetly through magnetic door
- **D** Ganging brackets at all four corners enable seamless electrical wiring and create a continuous level surface when tables are connected
- **E** Simple flip mechanism enables tables to nest for easy storage. The T-Leg features a pivoting leg that allows for straight nesting.