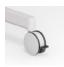

5-51.6"



T-Leg (Rectangle Top) W: 60, 72"

D: 30, 36"

Pin Set Height-Adjustable Base

H: 28.75-34"



T-Leg (Trapezoid Top)

W: 60, 72" D: 30, 36"

Bases:

Fixed Height H: 28.75"

Pin Set Height-Adjustable Base H: 28.75-34"

#### **FEATURES**

- + Flip or fixed top models available
- + Molded edgeband permanently bonded seams prevent any liquids from collecting at the edge

#### **FINISHES**

Please visit knoll.com/surface-finish-library to view all finishes and swatches. Please work with a Knoll representative for specific configurations.

# Tops



Solid Laminate



Woodgrain Laminate and Veneer

## Top Edge Profiles







Flat



Solid Laminate



Woodgrain Laminate and Veneer

## Legs (Paint)



**Bright White** 



Sterling



Medium Grey



Jet Black



Hybrid Chrome

#### Feet





Locking Casters

Glides