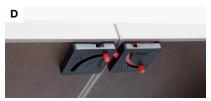

- A The C-Leg single sided table provides maximum knee clearance and is an excellent choice for classroom and open desking
- **B** The T-Leg is a two-sided table well-suited for collaborative meetings. The trapezoid version is ideal to plan engaging hybrid meeting spaces.
- C Wire management is accessed discreetly through magnetic door
- **D** Ganging brackets at all four corners enable seamless electrical wiring and create a continuous level surface when tables are connected
- **E** Simple flip mechanism enables tables to nest for easy storage. The T-Leg features a pivoting leg that allows for straight nesting.