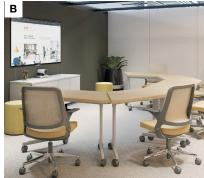

- A The C-Leg single sided table provides maximum knee clearance and is an excellent choice for classroom and open desking
- **B** The T-Leg is a two-sided table well-suited for collaborative meetings. The trapezoid version is ideal to plan engaging hybrid meeting spaces.
- C Wire management is accessed discreetly through magnetic door
- **D** Ganging brackets at all four corners enable seamless electrical wiring and create a continuous level surface when tables are connected
- **E** Simple flip mechanism enables tables to nest for easy storage. The T-Leg features a pivoting leg that allows for straight nesting.