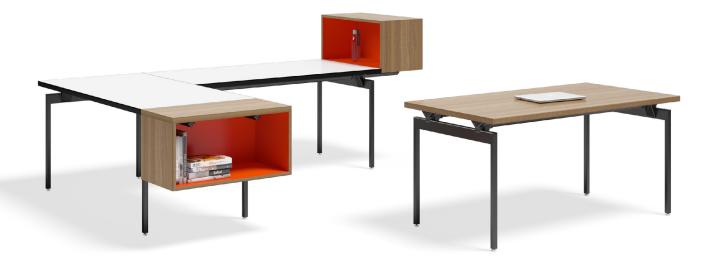

### Antenna Workspaces®

Antenna Desks

Design a space that supports the wide range of activities that happen throughout the day. The unique Antenna rail and cradle system, along with an array of leg types, surface shapes and sizes, and desk heights, allow nearly limitless configurations.

- A Facilitates efficient planning using modular components, including highly adaptable tops, rails, and end legs. Link adjacent desks together and provide support with optional screens, power components, and storage.
- **B** The signature Antenna desk leg profile features the exposed rails and cradle resting on a U-shaped leg.
- C The table desk leg profile features an end leg that neatly encloses the table's rails and cradles.
- D Optional wood wrap in Ash gives Antenna deskheight legs a warm wood aesthetic.

### Antenna Desk

W: 30-84"

D: 18-48"

H: 23.5, 27, 35" (Fixed)

H: 27-35" (Adjustable Height)

H: 26-30" (Pinset)

### Antenna Table Desk

W: 30-84" D: 18-48" H: 27"

H: 27-30" (Adjustable Height)