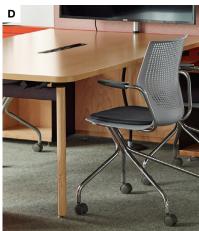

### Antenna Workspaces®

Antenna Desks

Design a space that supports the wide range of activities that happen throughout the day. The unique Antenna rail and cradle system, along with an array of leg types, surface shapes and sizes, and desk heights, allow nearly limitless configurations.

- A Facilitates efficient planning using modular components, including highly adaptable tops, rails, and end legs. Link adjacent desks together and provide support with optional screens, power components, and storage.
- **B** The signature Antenna desk leg profile features the exposed rails and cradle resting on a U-shaped leg.
- C The table desk leg profile features an end leg that neatly encloses the table's rails and cradles.
- D Optional wood wrap in Ash gives Antenna deskheight legs a warm wood aesthetic.