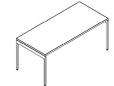

### Antenna Workspaces®

Antenna Desks

Design a space that supports the wide range of activities that happen throughout the day. The unique Antenna rail and cradle system, along with an array of leg types, surface shapes and sizes, and desk heights, allow nearly limitless configurations.

### Antenna Desk

W: 30-84"

D: 18-48"

H: 23.5, 27, 35" (Fixed)

H: 27-35" (Adjustable Height)

H: 26-30" (Pinset)