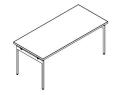

### Antenna Desk

W: 30-84"

D: 18-48"

H: 23.5, 27, 35" (Fixed)

H: 27-35" (Adjustable Height)

H: 26-30" (Pinset)

### Antenna Table Desk

W: 30-84" D: 18-48" H: 27"

H: 27-30" (Adjustable Height)