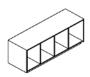

## 4 Position Credenza

W: 73.75, 79.75, 85.75"

D: 24" H: 29. 35"

**FINISHES** 