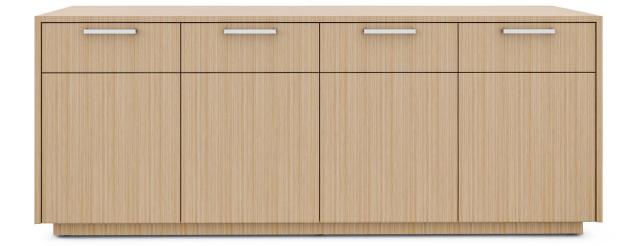

### Credenza and Bookcase

The JD credenza offers a quiet architectural design which brings rich, hand-finished wood to the forefront. You'll find exceptional details including mitered corners, book and slip matched FSC-approved veneers, and clear lustrous finishes that highlight the grain character. This solution offers a breadth of planning types, from a simple bookcase, to three, four and five position credenzas with modular inserts that allow you to plan a configuration best tailored to the setting. A variety of configurations are available from shelves to hinge doors to cool drawers with fifteen insert options to choose from.

## 4 Position Credenza

W: 73.75, 79.75, 85.75"

D: 24" H: 29. 35"

**FINISHES** 