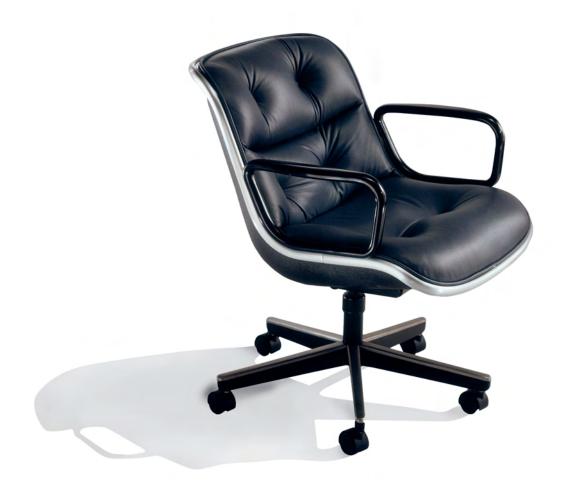

**Knoll**Studio

POLLOCK EXECUTIVE CHAIR The Pollock chair continues to maintain its role as the quintessential executive chair with its timeless contemporary elegance. Offered in a variety of luxurious fabrics, leathers and finishes, the versatile and extremely comfortable chair features a waterfall front and thick tufted upholstery, and a signature aluminum rim. Also available with a jury base and tablet arm, Pollock is the perfect choice for conference rooms, office seating and many other applications.