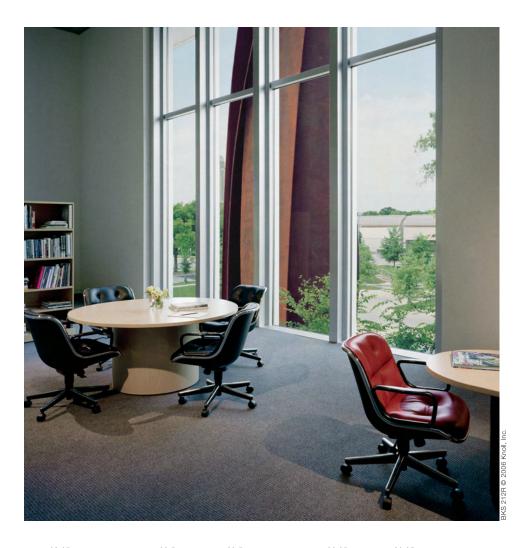

**Knoll**Studio

POLLOCK EXECUTIVE CHAIR The Pollock chair continues to maintain its role as the quintessential executive chair with its timeless contemporary elegance. Offered in a variety of luxurious fabrics, leathers and finishes, the versatile and extremely comfortable chair features a waterfall front and thick tufted upholstery, and a signature aluminum rim. Also available with a jury base and tablet arm, Pollock is the perfect choice for conference rooms, office seating and many other applications.