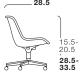

**Knoll**Studio

POLLOCK EXECUTIVE CHAIR The Pollock chair continues to maintain its role as the quintessential executive chair with its timeless contemporary elegance. Offered in a variety of luxurious fabrics, leathers and finishes, the versatile and extremely comfortable chair features a waterfall front and thick tufted upholstery, and a signature aluminum rim. Also available with a jury base and tablet arm, Pollock is the perfect choice for conference rooms, office seating and many other applications.