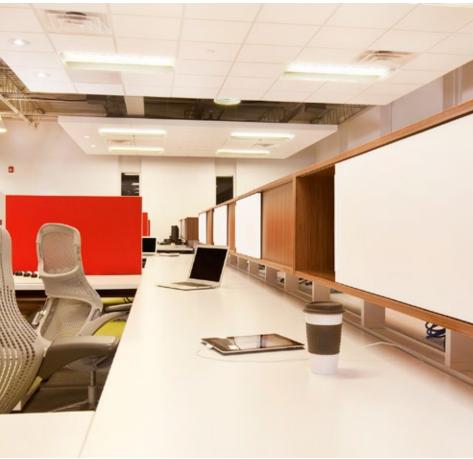

Antenna® Workspaces Big Table, which features back-to-back desk tops with shared legs, facilitates collaborative work. The compact center beam supports storage cabinets and screens to establish clear focused-work areas. Antenna® Workspaces Linked Desks, with side-to-side, and perpendicular return surfaces, create U-shape arrangements. A sculpture featuring FilzFelt® (left) wool further delineates space between work groups with a color palette that complements the Company's Antenna® Workspaces panels. The innovative Generation by Knoll®, which is used throughout the space, is constructed using a high performance elastomer, which facilitates changes in posture and position throughout the workday.