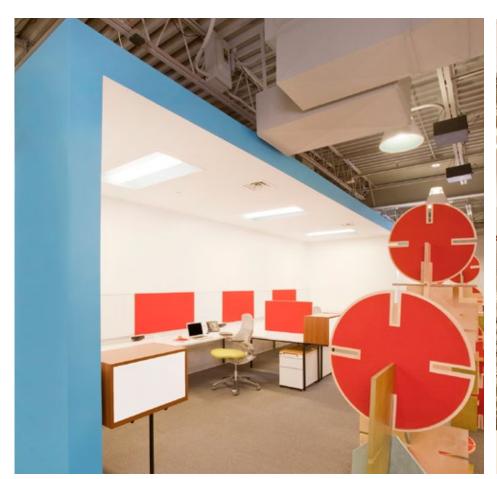

Antenna® Workspaces Big Table, which features back-to-back desk tops with shared legs, facilitates collaborative work. The compact center beam supports storage cabinets and screens to establish clear focused-work areas. Antenna® Workspaces Linked Desks, with side-to-side, and perpendicular return surfaces, create U-shape arrangements. A sculpture featuring FilzFelt® (left) wool further delineates space between work groups with a color palette that complements the Company's Antenna® Workspaces panels. The innovative Generation by Knoll®, which is used throughout the space, is constructed using a high performance elastomer, which facilitates changes in posture and position throughout the workday.