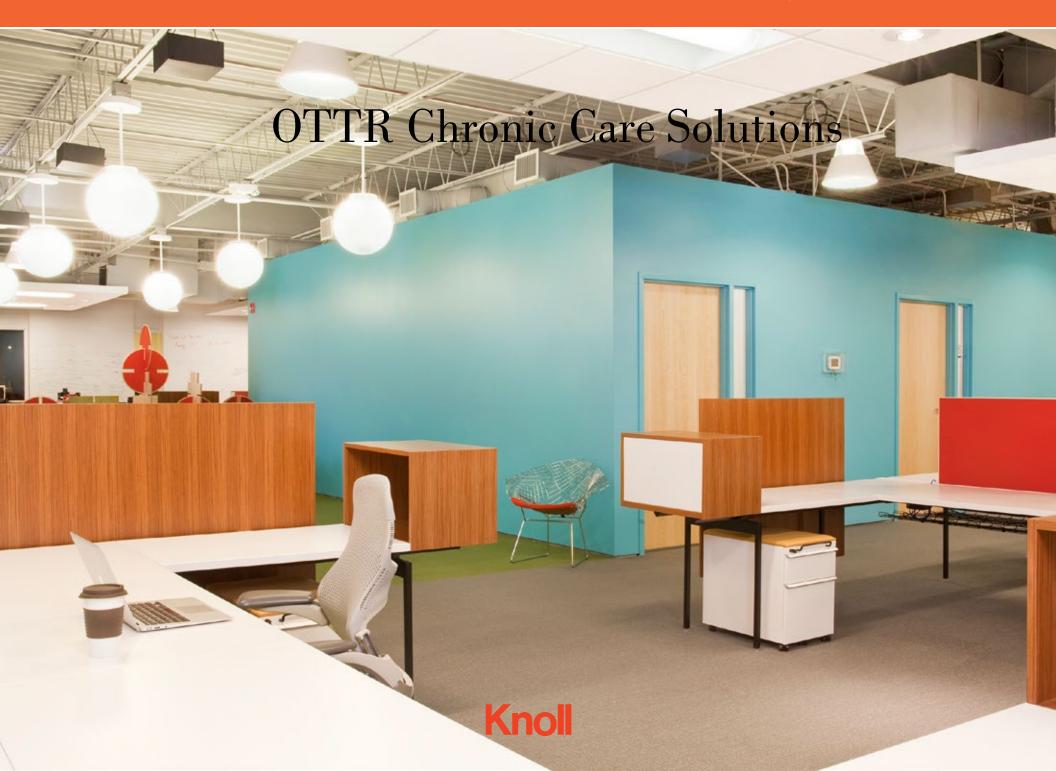

When OTTR Chronic Care solutions renovated its headquarters, the Company worked with Knoll dealer Spaces, Inc. to outfit the space with furniture that would support the technology needs of its employees while also creating a welcoming, open work environment. The Company selected Antenna® Workspaces in two different configurations for its open plan.

Antenna® Workspaces Big Table, which features back-to-back desk tops with shared legs, facilitates collaborative work. The compact center beam supports storage cabinets and screens to establish clear focused-work areas. Antenna® Workspaces Linked Desks, with side-to-side, and perpendicular return surfaces, create U-shape arrangements. A sculpture featuring FilzFelt® (left) wool further delineates space between work groups with a color palette that complements the Company's Antenna® Workspaces panels. The innovative Generation by Knoll®, which is used throughout the space, is constructed using a high performance elastomer, which facilitates changes in posture and position throughout the workday.