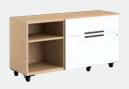

### Anchor™ Mobile Credenza see pg. 70

A key element to support flexible work environments, Anchor mobile storage credenzas provide higher storage capacity than pedestals, often needed for workstations and shared spaces.