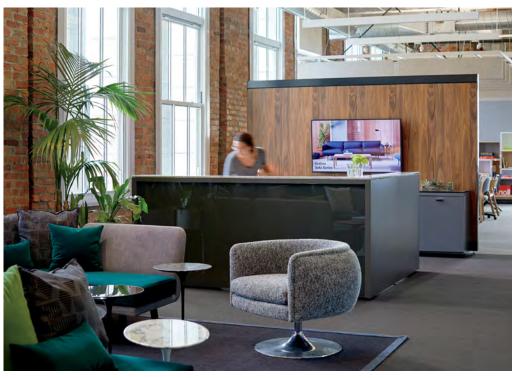

Rockwell Unscripted Creative Wall® and modular lounge; D'Urso Swivel Lounge chair; Saarinen table; KnollStudio pillow; Reff Profiles™ reception desk. Standard lead times apply; select products available at Essentials lead time.