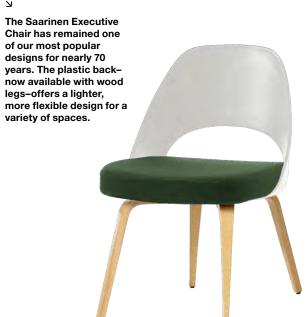

THIS PAGE

Rockwell Unscripted modular lounge and storage console; Architecture & Associés lounge. Standard lead times apply.

Antenna Workspaces desk; Generation by Knoll chair; Saarinen Executive Armless chair. Essentials lead times apply with the exception of Saarinen chair.