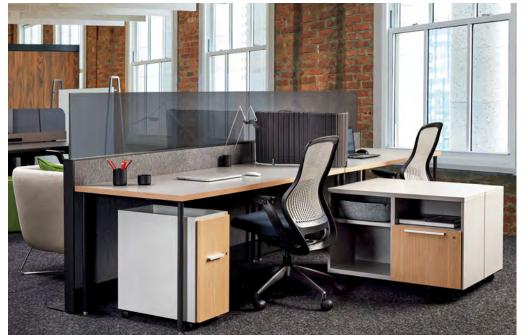

Antenna® Telescope™ height-adjustable table; Fence spine; Anchor™ storage; ReGeneration by Knoll® chair; Sparrow® LED light; Sapper XYZ® monitor arm. Standard lead times apply; select products available at Essentials lead time.