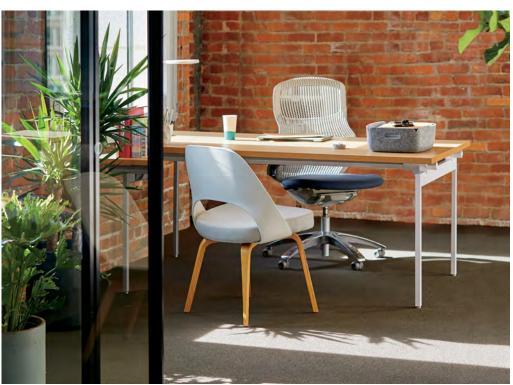

THIS PAGE

Rockwell Unscripted modular lounge and storage console; Architecture & Associés lounge. Standard lead times apply.

Antenna Workspaces desk; Generation by Knoll chair; Saarinen Executive Armless chair. Essentials lead times apply with the exception of Saarinen chair.