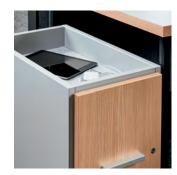

### Anchor™ Mobile Credenza see pg. 70

A key element to support flexible work environments, Anchor mobile storage credenzas provide higher storage capacity than pedestals, often needed for workstations and shared spaces.