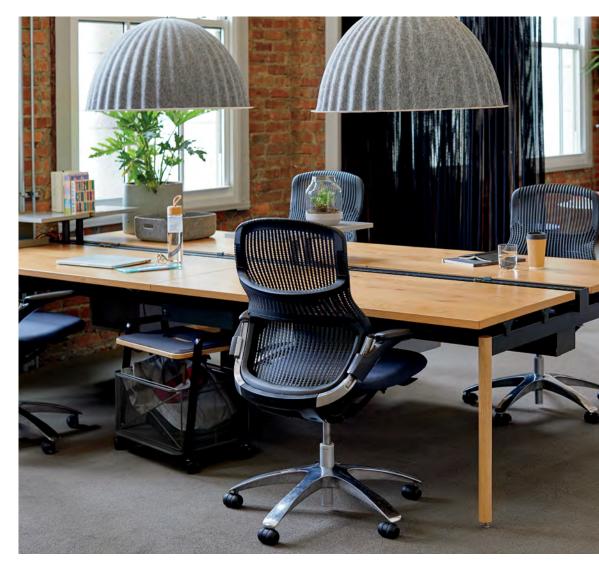

### OPPOSITE PAGE

Generation by Knoll® chair; Antenna
Workspaces® Big table; Rockwell
Unscripted® mobile storage cart and
occasional table; Risom lounge chair;
k.™ lounge; KnollStudio pillow. Standard
lead times apply; select products available at
Essentials lead time.