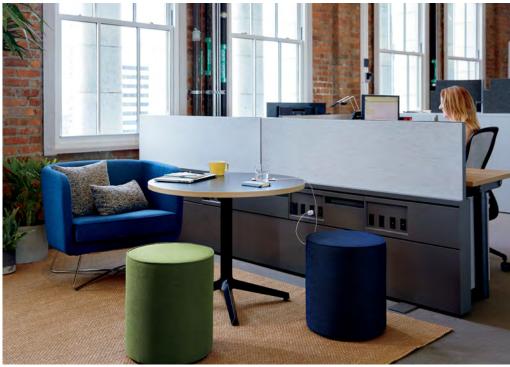

THIS PAGE

Rockwell Unscripted modular lounge and storage console; Architecture & Associés lounge. Standard lead times apply.

Antenna Workspaces desk; Generation by Knoll chair; Saarinen Executive Armless chair. Essentials lead times apply with the exception of Saarinen chair.