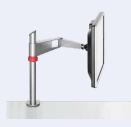

#### Sapper™ Monitor Arm ...... see pg. 101

Sapper monitor arms offer unparalleled fluid monitor movement with intuitive, simple adjustments.