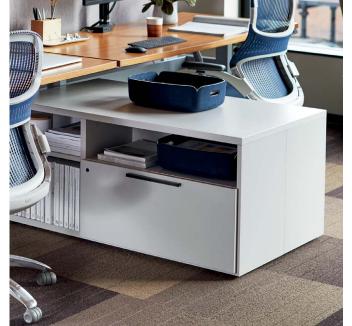

adjustable table; Anchor storage; Generation by Knoll chair; Sapper monitor arm. Essentials lead times apply.

k.<sup>∞</sup> bench height-adjustable bench; Anchor storage; Generation by Knoll chair; Sapper XYZ monitor arm; Sparrow LED light. Essentials lead times apply with the exception

Anchor storage; Generation by Knoll chair. Essentials lead times apply.

8 Knoll Essentials for your workplace knoll.com/essentials 9

Rockwell Unscripted® Steps are building blocks that bring an improvisational, communal experience to spaces.