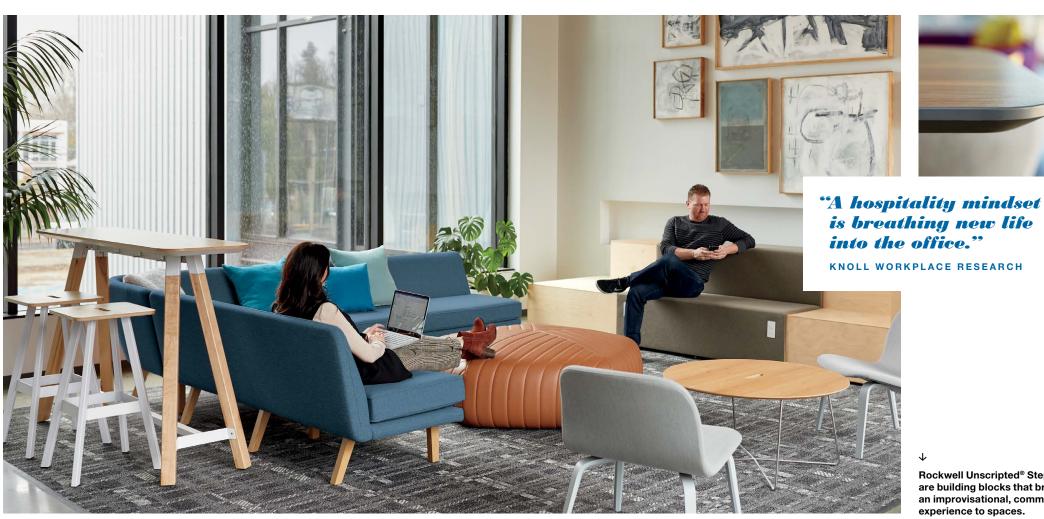

Anchor storage; Generation by Knoll chair. Essentials lead times apply.

8 Knoll Essentials for your workplace knoll.com/essentials 9

Rockwell Unscripted® Steps are building blocks that bring an improvisational, communal experience to spaces.

## THIS PAGE Rockwell Unscripted modular lounge, Steps, tall table, easy stool and occasional

table. Standard lead times apply with the exception of easy stool and plywood steps. Muuto Visu lounge and Five Pouf not available on Essentials.

Rockwell Unscripted tall table, easy stool, modular storage and modular lounge. Standard lead times apply with the exception of easy stool.

# **Communal Building Blocks**

### The Unexpected Side Chair

Rockwell Unscripted® Steps see pg. 45

Building blocks for improvisational spaces, Unscripted Steps plan together in myriad ways, bringing a sense of theater and play to the workplace.