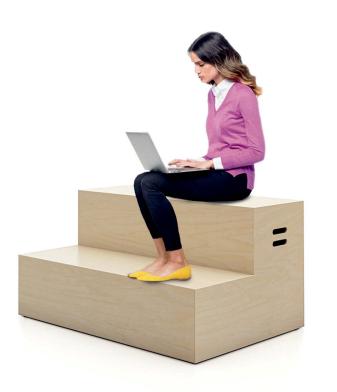

Anchor storage; Generation by Knoll chair. Essentials lead times apply.

8 Knoll Essentials for your workplace knoll.com/essentials 9

Rockwell Unscripted® Steps are building blocks that bring an improvisational, communal experience to spaces.

### The Unexpected Side Chair

Rockwell Unscripted® Steps see pg. 45

Building blocks for improvisational spaces, Unscripted Steps plan together in myriad ways, bringing a sense of theater and play to the workplace.