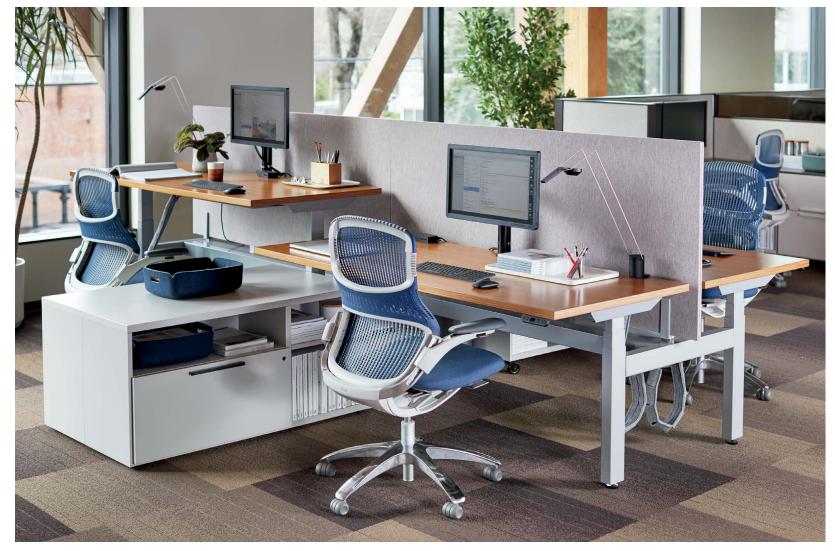

adjustable table; Anchor storage; Generation by Knoll chair; Sapper monitor arm. Essentials lead times apply.

k.<sup>∞</sup> bench height-adjustable bench; Anchor storage; Generation by Knoll chair; Sapper XYZ monitor arm; Sparrow LED light. Essentials lead times apply with the exception

Anchor storage; Generation by Knoll chair. Essentials lead times apply.

8 Knoll Essentials for your workplace knoll.com/essentials 9

Rockwell Unscripted® Steps are building blocks that bring an improvisational, communal experience to spaces.

#### QUICKSHIP PRODUCTS THAT SHIP THE FOLLOWING WEEK

The Award-Winning **Work Chair** 

Generation by Knoll® Chair see pg. 96

the standard of comfort and unrestrained movement.

## **The Most Popular Monitor Arm**

The first chair that lets you sit how you want, Generation offers

#### Sapper™ Monitor Arm ...... see pg. 101

Sapper monitor arms offer unparalleled fluid monitor movement with intuitive, simple adjustments.