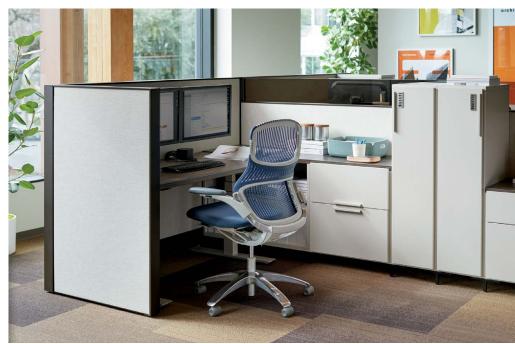

adjustable table; Anchor storage; Generation by Knoll chair; Sapper monitor arm. Essentials lead times apply.

k.<sup>∞</sup> bench height-adjustable bench; Anchor storage; Generation by Knoll chair; Sapper XYZ monitor arm; Sparrow LED light. Essentials lead times apply with the exception

Anchor storage; Generation by Knoll chair. Essentials lead times apply.

8 Knoll Essentials for your workplace knoll.com/essentials 9

Rockwell Unscripted® Steps are building blocks that bring an improvisational, communal experience to spaces.