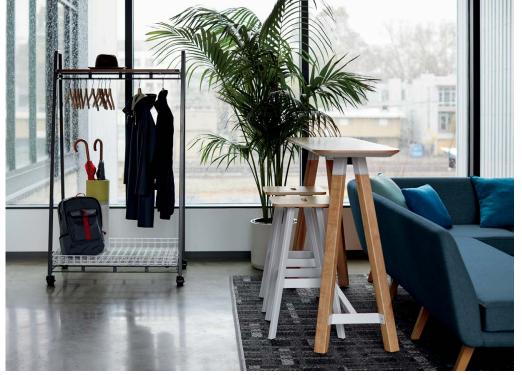

## THIS PAGE Rockwell Unscripted modular lounge, Steps, tall table, easy stool and occasional

table. Standard lead times apply with the exception of easy stool and plywood steps. Muuto Visu lounge and Five Pouf not available on Essentials.

Rockwell Unscripted tall table, easy stool, modular storage and modular lounge. Standard lead times apply with the exception of easy stool.