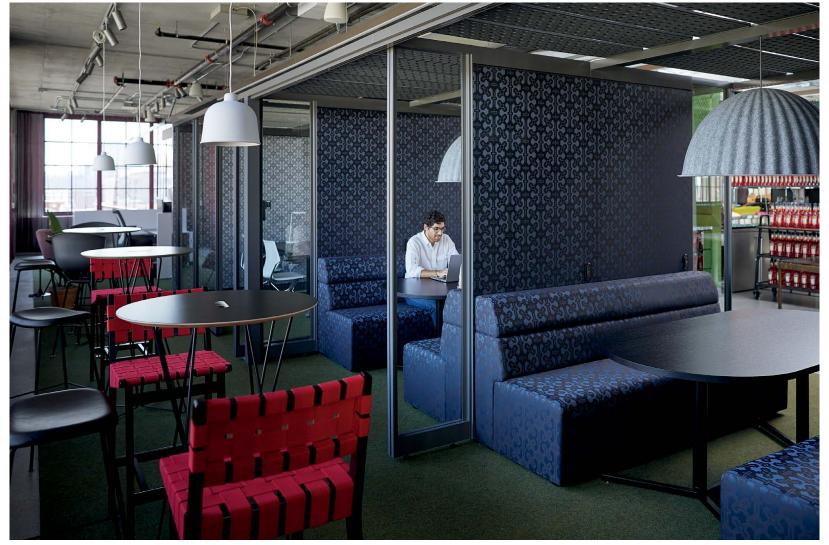

Quoin™ Raised storage; Remix\* work chair; Antenna\* Simple table. Essentials lead times apply.

THIS PAGE

Quoin storage. Essentials lead times apply.

Antenna Workspaces Big Table; Generation by Knoll\* chair; Quoin storage; Rockwell Unscripted modular storage and upholstered seat. Select products available at Essentials lead time; refer to Product Index.