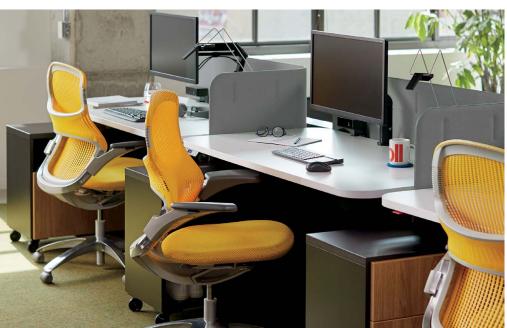

4 Knoll Essentials for your workplace knoll.com/essentials 5

THIS PAGE
Pixel\*\* Trapezoid, S Series C-Leg and A
Series C-Leg; Ollo\* chair. Essentials lead
times apply.

Tone<sup>™</sup> height-adjustable table; k. <sup>™</sup> screen; Fence spine; Anchor<sup>™</sup> storage; Generation by Knoll chair; Sapper XYZ<sup>®</sup> monitor arm; Sparrow<sup>®</sup> LED light. Essentials lead times apply with the exception of k. screen.