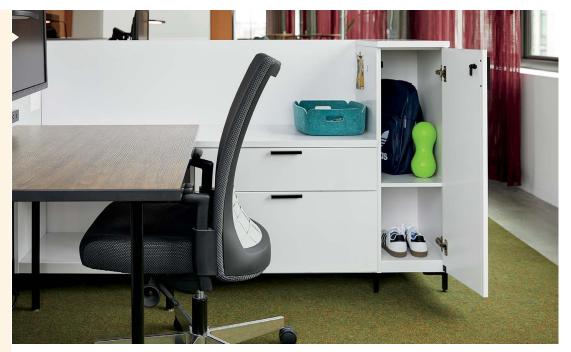

#### QUOIN FOR INDIVIDUALS

Credenzas, lockers and pedestals are the storage cornerstones to any well-planned individual workspace.

#### The Secure Home Base

Quoin<sup>™</sup> Lockers ... see pg. 99

#### The Work Freely Chair

Planned individually or in a group, Quoin lockers support security in today's free-address workplace.

Ollo<sup>®</sup> Chair == see pg. 95

Ollo is a modern-day everywhere chair, flexible in form and function and ready to respond naturally to your movements.