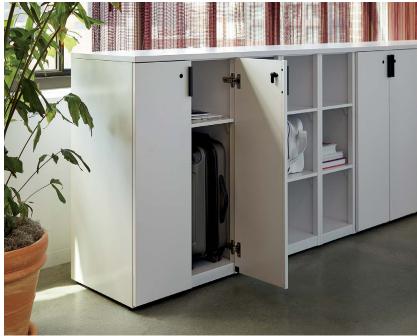

#### QUOIN FOR TEAMS

With keyless locking and a minimalist, streamlined design inside and out, Quoin provides a team's foundational storage needs while effortlessly blending into the open plan.

OPPOSITE PAGE

Quoin™ Raised storage; Remix\* work chair; Antenna\* Simple table. Essentials lead times apply.

THIS PAGE

Quoin storage. Essentials lead times apply.

Antenna Workspaces Big Table; Generation by Knoll\* chair; Quoin storage; Rockwell Unscripted modular storage and upholstered seat. Select products available at Essentials lead time; refer to Product Index.