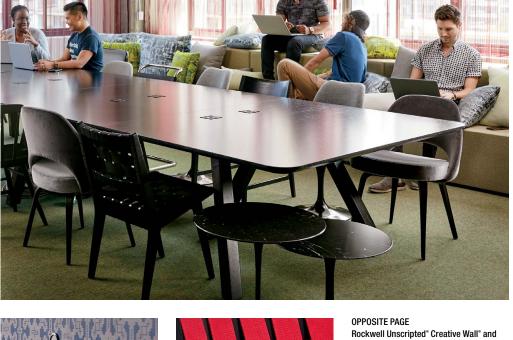

"The office is a public space.
If well-designed, it's a social
place where encounters
among colleagues can
naturally occur. Furniture
comes in as a facilitator."

MASAMICHI UDAGAWA

CO-DESIGNER OF THE ANTENNA BIG TABLE WITH SIGI MOESLINGER