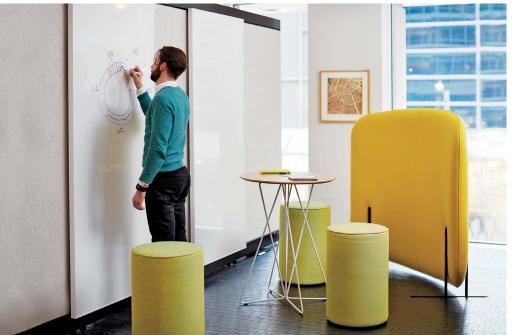

Rockwell Unscripted Creative Wall, Puffy Screen", upholstered seat, occasional table. Select products available at Essentials lead time; refer to Product Index.

#### Planning with Rockwell Unscripted®: Creative Wall<sup>™</sup>

Bring people together to connect, commune and think creatively. With Rockwell Unscripted Creative Wall, you can plan distinct areas using walls, frames and enclosures.

# INVITING SPACES

Create spaces where people want to be. Solve for individuals and groups by creating spaces for both focus and collaboration.