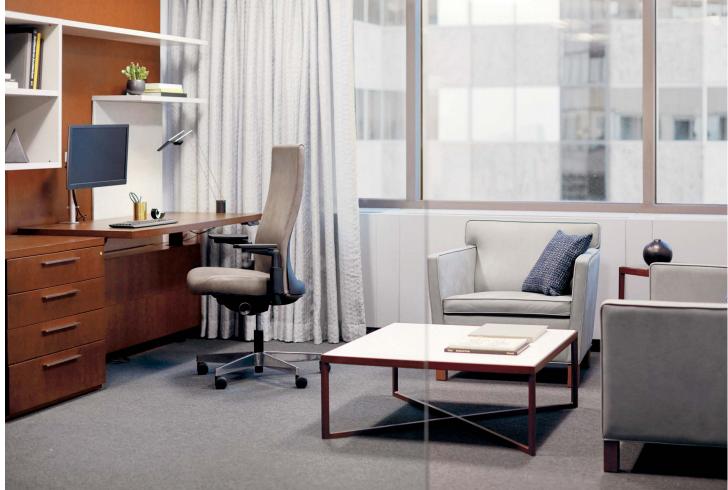

Reff Profiles work wall and heightadjustable desk; Remix high back chair; Krefeld chair; Krusin coffee table; Sapper monitor arm; Sparrow LED light. Essentials lead times apply with the exception of Reff Profiles height-adjustable desk.