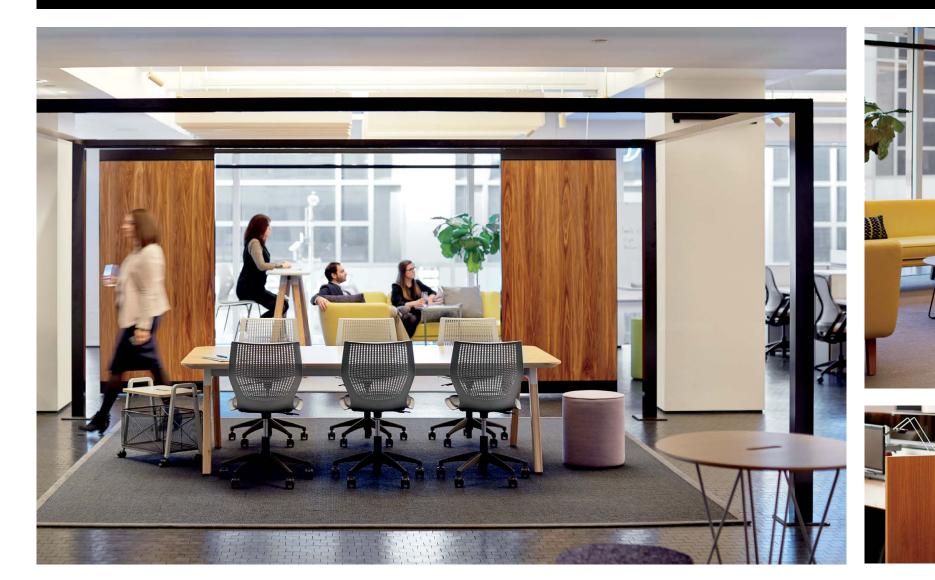

#### Planning with Rockwell Unscripted®: Creative Wall<sup>™</sup>

Bring people together to connect, commune and think creatively. With Rockwell Unscripted Creative Wall, you can plan distinct areas using walls, frames and enclosures.

# INVITING SPACES

Create spaces where people want to be. Solve for individuals and groups by creating spaces for both focus and collaboration.

#### THIS PAGE

Rockwell Unscripted Creative Wall, easy table, upholstered seat, modular storage; MutliGeneration by Knoll light task chair. Select products available at Essentials lead time; refer to Product Index.

Rockwell Unscripted Creative Wall, Puffy Screen, upholstered seat, occasional table. Standard lead times apply with the exception of easy stool and occasional table.