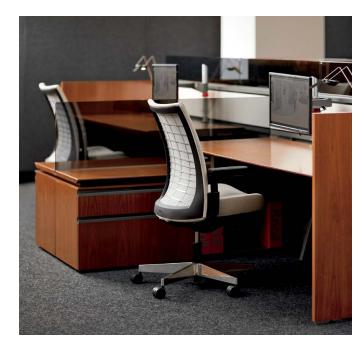

Reff Profiles work wall and heightadjustable desk; Remix high back chair; Krefeld chair; Krusin coffee table; Sapper monitor arm; Sparrow LED light. Essentials lead times apply with the exception of Reff Profiles height-adjustable desk.