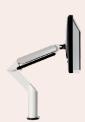

#### The 3D Monitor Arm

Sapper XYZ<sup>®</sup> Monitor Arm see pg. 101

Sapper XYZ moves beyond the traditional X and Y axis range of motion, offering fluid 3D movement on multiple axes.