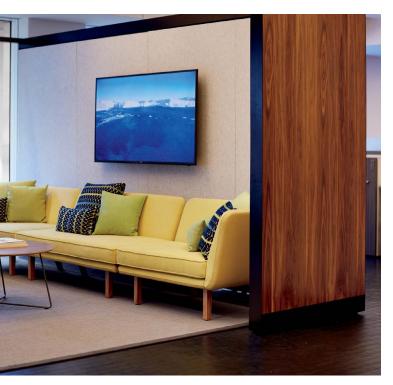

#### THIS PAGE

Rockwell Unscripted Creative Wall, modular lounge and occasional table; KnollStudio pillow. Standard lead times apply.

Reff Profiles panel, desk and storage; Remix work chair; AutoStrada<sup>°</sup> gallery panel; Sapper XYZ monitor arm; Sparrow LED light. Essentials lead times apply with the exception of Reff Profiles and AutoStrada panels.