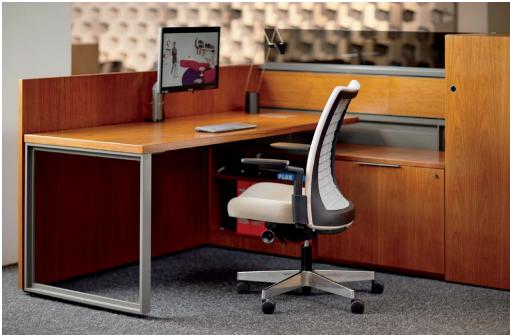

### The Upholstered Performance Chair

Remix<sup>®</sup> Work Chair 🚛 see pg. 97

Remix intelligently layers upholstered comfort with innovative Flex Net Matrix<sup>™</sup> technology for active, all-day support.

#### The 3D Monitor Arm

Sapper XYZ<sup>®</sup> Monitor Arm see pg. 101

Sapper XYZ moves beyond the traditional X and Y axis range of motion, offering fluid 3D movement on multiple axes.