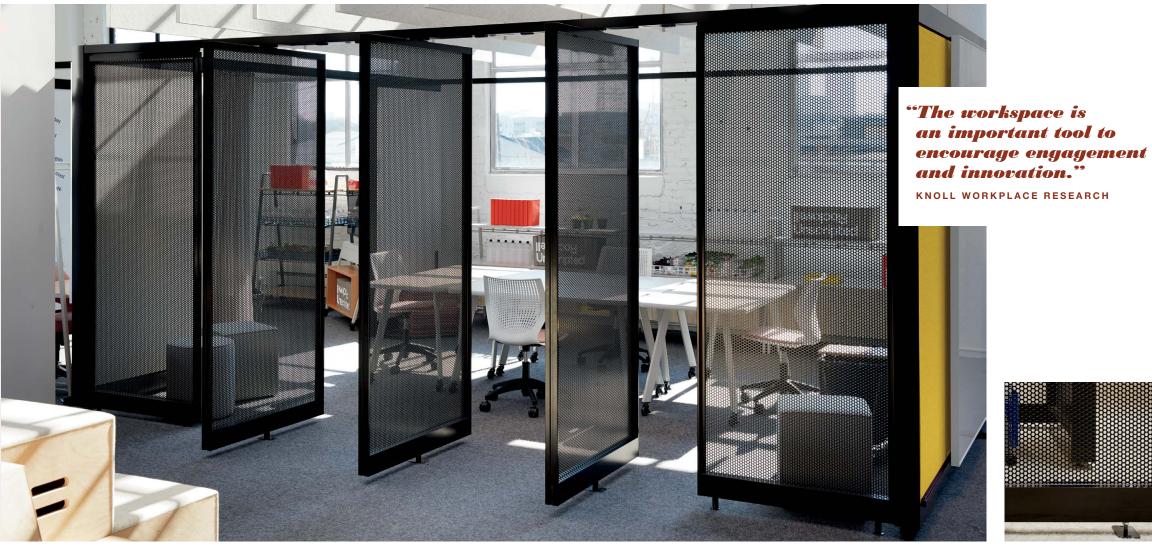

#### Planning with Rockwell Unscripted®: Creative Wall<sup>™</sup>

Bring people together to connect, commune and think creatively. With Rockwell Unscripted Creative Wall, you can plan distinct areas using walls, frames and enclosures.

# INVITING SPACES

Create spaces where people want to be. Solve for individuals and groups by creating spaces for both focus and collaboration.